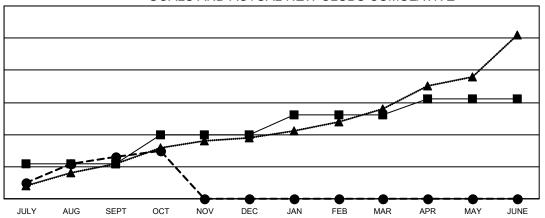

## GOALS AND ACTUAL NEW CLUBS CUMULATIVE

- CURRENT YEAR GOALS FOR NEW CLUBS

- ● - CURRENT YEAR ACTUAL NEW CLUBS

- ▲ - LAST YEAR ACTUAL NEW CLUBS