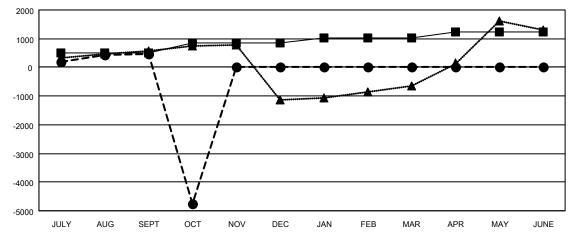

## GOALS AND ACTUAL MEMBERS CUMULATIVE

| -∎- | MEMBER | <b>GROWTH</b> | NET | GOAL |
|-----|--------|---------------|-----|------|

● - MEMBER GROWTH ACTUAL

▲ - LAST YEAR MEMBERSHIP ACTUAL

| DROPPED CLUBS: 221 |       | 147 CLUBS OF 648 ADDED 1 OR<br>MORE NEW MEMBERS | GENDER DISTRIBUTION               |                 |
|--------------------|-------|-------------------------------------------------|-----------------------------------|-----------------|
|                    |       |                                                 | MALE                              | 11,302 (62.61%) |
|                    |       |                                                 | FEMALE                            | 6,747 (37.38%)  |
| DROPPED MEMBERS    |       |                                                 | NON BINARY                        | 0 (0.00%)       |
| DECEASED           | 11    |                                                 | PREFER NOT TO ANSWER              | 3 (0.02%)       |
| CLUB CANCELLED     | 5,280 |                                                 | TOTAL FAMILY UNIT MEMBERS         | 11.666          |
| OTHER              | 535   | CLICK HERE FOR CUMULATIVE                       | TOTAL FAMILE ON TWEINBERG         | 11,000          |
| TOTAL              | 5,826 | MEMBERSHIP DATA                                 | FAMILY MEMBERS PAYING HAL<br>DUES | F 6,790         |